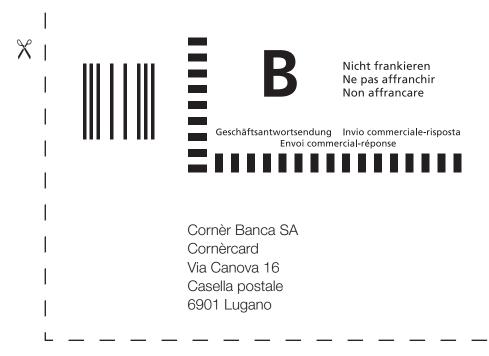

□ Have you filled out form A completely?

□ Have you signed and dated your application?

□ Have you enclosed a copy of your identification document (driver's license, passport, ID card, work permit)?

Important! Please sign the card application and send all the enclosures to: Cornèr Banca SA, Cornèrcard, Via Canova 16, 6901 Lugano

# comercard

Instructions for sending the card application.

- Duly complete all the fields and sign the card application.
- 2 Enclose all the documents necessary for issuing the card.
- 3 Cut out the prepaid coupon on the last page of this letter.
- Glue the prepaid coupon to the upper right-hand corner of an envelope with a maximum size of B4 (353 × 250 mm).