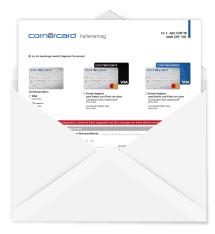

# Instructions for sending.

- 1 Duly complete all the fields and sign the form.
- 2 Enclose all the documents necessary.
- 3 Cut out the prepaid coupon on the last page of this letter.
- Glue the prepaid coupon to the upper right-hand corner of an envelope with a maximum size of B4 (353  $\times$  250 mm).