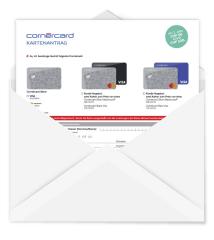

X Yes, I would like to apply for a Cornèrcard.

## Cornèrcard Gold

□ VISA 111/08/R26 mastercard 101/08/R28

## Cornèrcard Gold by Mario Botta

□ VISA 111/08/A35 mastercard 101/08/A39

## Cornèrcard Gold Rose

□ VISA 111/08/RS2 mastercard 101/08/RS1

 $\hfill\square$  Combo offer: two cards for the price of one.

Cornèrcard Gold Visa 111/08/R26

Cornèrcard Gold by Mario Botta Mastercard® 101/08/R28

## COMERCIAND INSTRUCTIONS FOR SENDING.

- 1 Duly complete all the fields and sign the form.
- 2 Enclose all the documents necessary.
- 3 Cut out the prepaid coupon on the last page of this letter.
- Glue the prepaid coupon to the upper right-hand corner of an envelope with a maximum size of B4 (353  $\times$  250 mm).